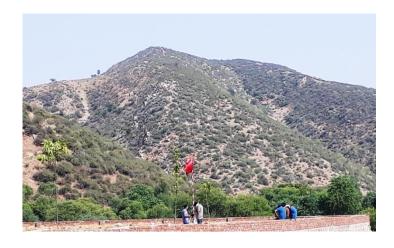

Initially, they did a reconnaissance survey of the area to be surveyed. Then the stations were erected on different locations in the village. Total seven stations are selected, four stations are located at hills near village. Savad mata's temple also used as a triangulation station, the inter-visibility of all the stations was checked and a baseline was marked in front of the temple. The students worked with theodolites observing horizontal and vertical angles and calculating distances with the help of the trigonometrically formulae and at center point for measurement of horizontal and vertical angles Total Station was used. A leveling exercise was also done with the help of the instrument auto-level. At the end, the students were able to draw a triangulation map and students also calculate elevation of all triangulation station. A part from all the technical exercise, the student learnt team work and management skills as they were divided into 7 different groups with each group having a group leader and instrument in-charge The remaining members of the groups were also responsible for other activities.

B. Tech 3<sup>rd</sup> Year 5<sup>th</sup> Semester B Section

**Students at Station T-2** 

**Students at Satelite Station**