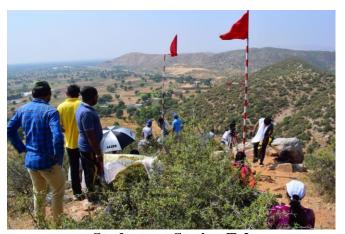

Initially, they did a reconnaissance survey of the area to be surveyed. Then the stations were erected on different locations in the village. Total seven stations are selected, four stations are located at hills near village. Savad mata's temple also used as a triangulation station, the inter-visibility of all the stations was checked and a baseline was marked in front of the temple. The students worked with theodolites observing horizontal and vertical angles and calculating distances with the help of the trigonometrically formulae and at center point for measurement of horizontal and vertical angles Total Station was used. A leveling exercise was also done with the help of the instrument auto-level. At the end, the students were able to draw a triangulation map and students also calculate elevation of all triangulation station. A part from all the technical exercise, the student learnt team work and management skills as they were divided into 7 different groups with each group having a group leader and instrument in-charge The remaining members of the groups were also responsible for other activities.

B. Tech 3<sup>rd</sup> Year 5<sup>th</sup> Semester B Section

**Students at Station T-2** 

**Students at Satelite Station**