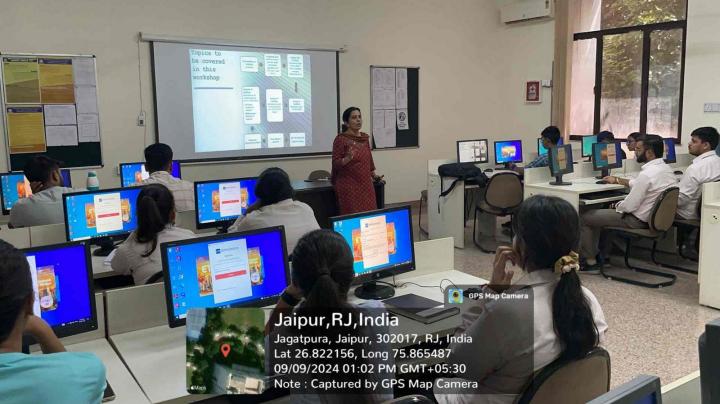

### **Photographs**

### Day 1: 09/09/24

Mr. Ankur Mishra initiated the workshop with a focus on establishing the foundational elements. The day commenced with the installation of relevant software, providing students with the necessary tools for structural analysis. Following this, participants explored the advantages of utilizing ETABS, delving into the software's capabilities. The practical aspect of the day involved hands-on experience with geometry generation, emphasizing the importance of assigning materials and properties to structural elements.