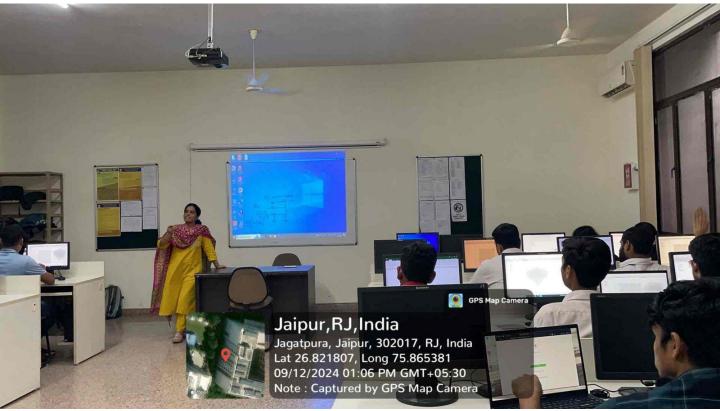

### **Photographs**

### Day 4: 12/09/24

Ankur Mishra returned to the forefront, shifting the workshop's focus towards environmental factors impacting structural design. Wind loads and their effects on buildings, as per the standards outlined in IS 875-part 3, were meticulously examined. Additionally, the day covered the critical aspect of design and detailing of reinforcement, aligning with the guidelines set by IS 13920.