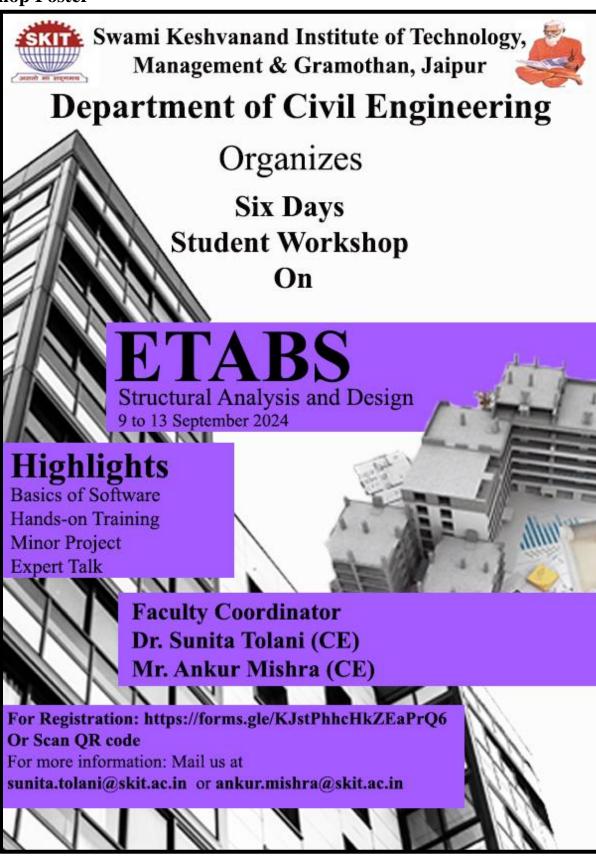

## Swami Keshvanand Institute of Technology, Management & Gramothan, Ramnagaria, Jagatpura, Jaipur-302017, INDIA

Approved by AICTE, Ministry of HRD, Government of India Recognized by UGC under Section 2(f) of the UGC Act, 1956

Tel.: +91-0141- 5160400 Fax: +91-0141-2759555 E-mail: <u>info@skit.ac.in</u> Web: <u>www.skit.ac.in</u>



### ETABS: Building Analysis and Design Date of the event: 9 Sep to 13 Sep 2024

### **Workshop Notice**





## **Schedule of Workshop**

| Sr. No. | Date     | Topic                                                 | Delivered by       |
|---------|----------|-------------------------------------------------------|--------------------|
| 1       | 09/09/24 | Software installation, advantages of using ETABS,     | Mr. Ankur Mishra   |
|         |          | Geometry generation (assign material, assign          |                    |
|         |          | properties of members)                                |                    |
| 2       | 10/09/24 | Assign dead load and live load on different member    | Dr. Sunita Tolani  |
|         |          | of frame. (Using IS 875 part 1 and 2), Earthquake     |                    |
|         |          | load static (IS 1893:2016)