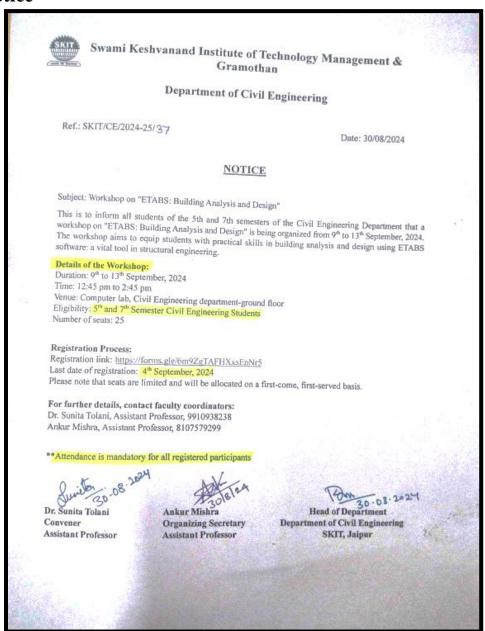

### ETABS: Building Analysis and Design Date of the event: 9 Sep to 13 Sep 2024

### **Workshop Notice**

## **Schedule of Workshop**

| Sr. No. | Date     | Topic                                                 | Delivered by       |
|---------|----------|-------------------------------------------------------|--------------------|
| 1       | 09/09/24 | Software installation, advantages of using ETABS,     | Mr. Ankur Mishra   |
|         |          | Geometry generation (assign material, assign          |                    |
|         |          | properties of members)                                |                    |
| 2       | 10/09/24 | Assign dead load and live load on different member    | Dr. Sunita Tolani  |
|         |          | of frame. (Using IS 875 part 1 and 2), Earthquake     |                    |
|         |          | load static (IS 1893:2016)                            |                    |
| 3       | 11/09/24 | Earthquake Dynamic Load (Response spectrum            | Dr. Sunita Tolani  |
|         |          | analysis and Time history analysis)                   |                    |
| 4       | 12/09/24 | Wind load and its effect on building (IS 875-part 3). | Ankur Mishra       |
|         |          | Design and detailing of reinforcement (IS 13920)      |                    |
| 5       | 13/09/24 | Site Visit of IPD tower SMS Hospital (25 floor steel  | Dr. Sunita Tolani, |
|         |          | Structure)                                            | Ankur Mishra       |