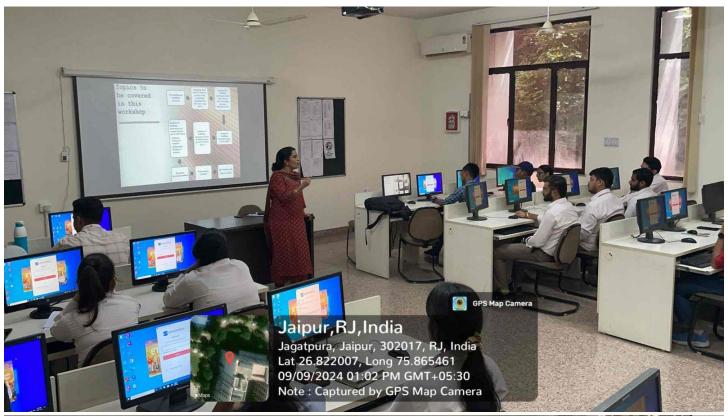

### **Photographs**

### Day 1: 09/09/24

Mr. Ankur Mishra initiated the workshop with a focus on establishing the foundational elements. The day commenced with the installation of relevant software, providing students with the necessary tools for structural analysis. Following this, participants explored the advantages of utilizing ETABS, delving into the software's capabilities. The practical aspect of the day involved hands-on experience with geometry generation, emphasizing the importance of assigning materials and properties to structural elements.