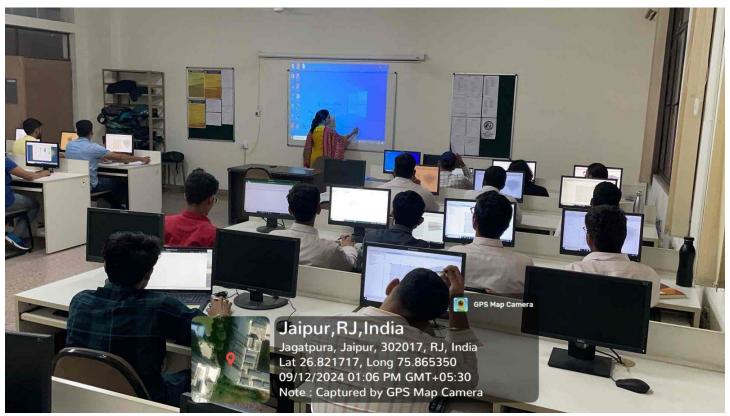

### **Photographs**

### Day 4: 12/09/24

Ankur Mishra returned to the forefront, shifting the workshop's focus towards environmental factors impacting structural design. Wind loads and their effects on buildings, as per the standards outlined in IS 875-part 3, were meticulously examined. Additionally, the day covered the critical aspect of design and detailing of reinforcement, aligning with the guidelines set by IS 13920.