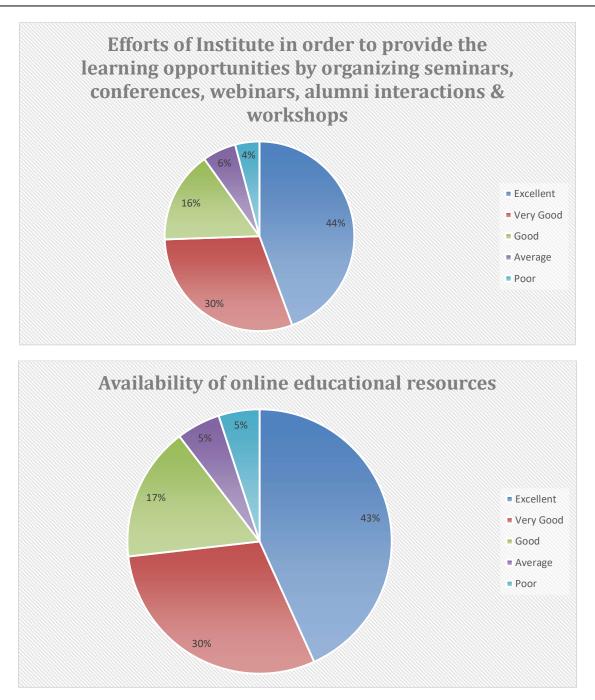

#### Student Feedback Analysis (2020-21)

#### **Total Student Participated in Feedback: 1719**

(a) Control (Control Control Control (Control Control Contrecontro Control Control Control Control Control Control Contr

of Technology, Management & Gramothan Approved by AICTE, Ministry of HRD, Government of India Recognized by UGC under Section 2(f) of the UGC Act, 1956 Affiliated to Rajasthan Technical University, Kota