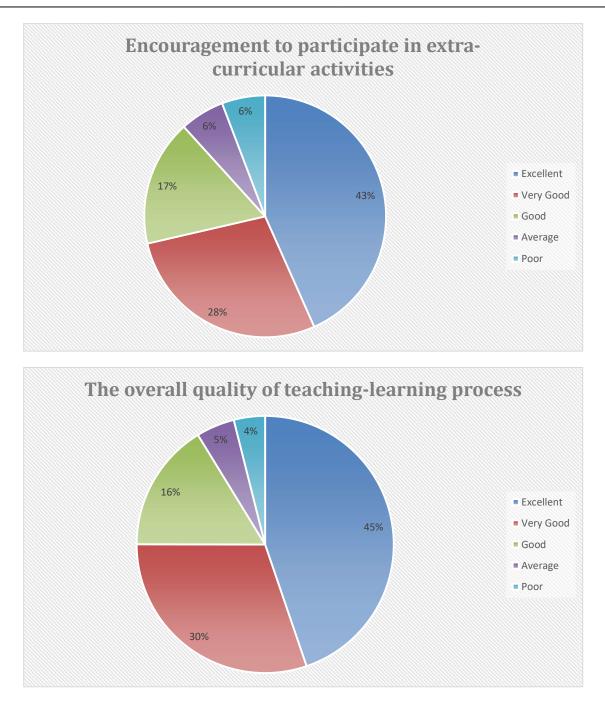

#### Student Feedback Analysis (2020-21)

#### **Total Student Participated in Feedback: 1719**

(a) Control (Control Control Control (Control Control Contrecontro Control Control Control Control Control Control Contr

of Technology, Management & Gramothan Approved by AICTE, Ministry of HRD, Government of India Recognized by UGC under Section 2(f) of the UGC Act, 1956 Affiliated to Rajasthan Technical University, Kota