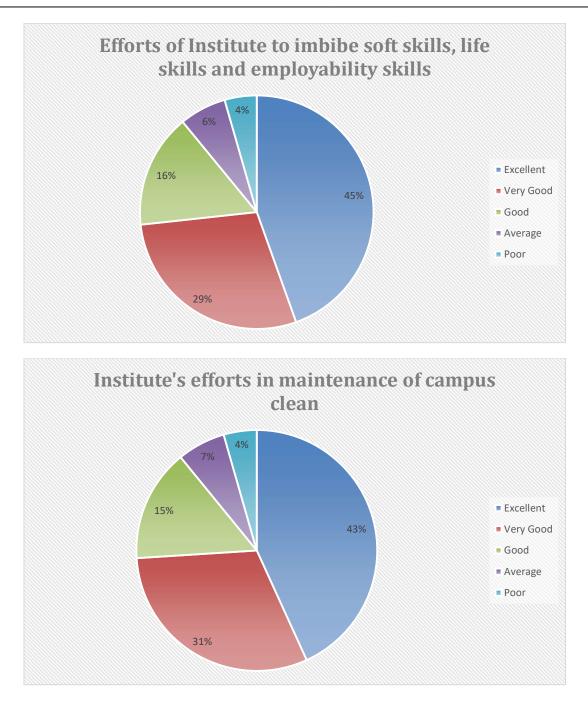

#### Student Feedback Analysis (2020-21)

#### **Total Student Participated in Feedback: 1719**

(a) Control (Control Control Control (Control Control Contrecontro Control Control Control Control Control Control Contr

of Technology, Management & Gramothan Approved by AICTE, Ministry of HRD, Government of India Recognized by UGC under Section 2(f) of the UGC Act, 1956 Affiliated to Rajasthan Technical University, Kota