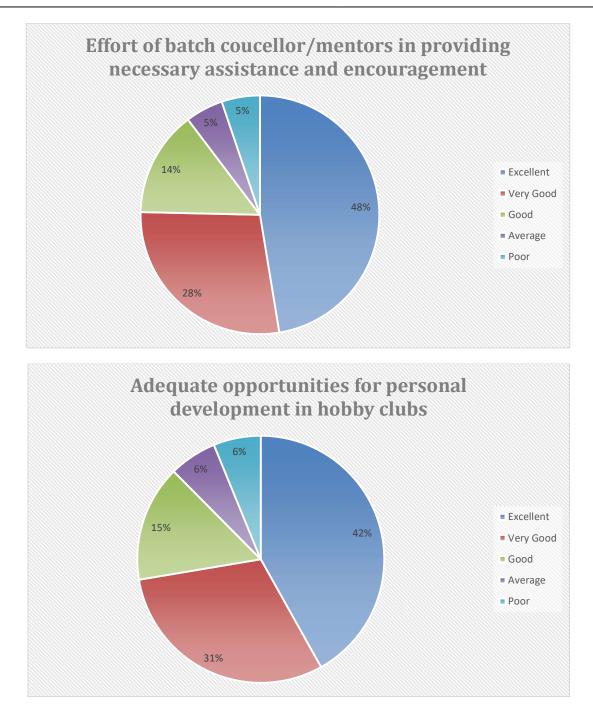

#### Student Feedback Analysis (2020-21)

#### **Total Student Participated in Feedback: 1719**

(a) Control (Control Control Control (Control Control Contrecontro Control Control Control Control Control Control Contr

of Technology, Management & Gramothan Approved by AICTE, Ministry of HRD, Government of India Recognized by UGC under Section 2(f) of the UGC Act, 1956 Affiliated to Rajasthan Technical University, Kota