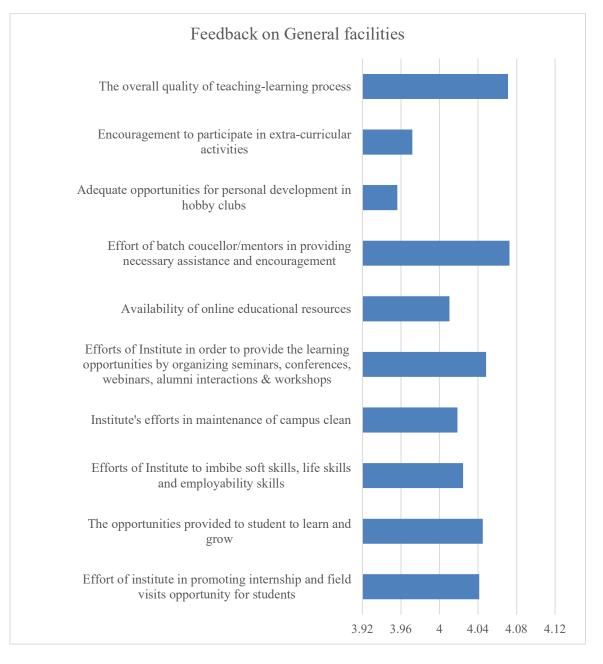

#### Student Feedback Analysis (2020-21)

#### **Total Student Participated in Feedback: 1719**

(a) Control (Control Control Control (Control Control Contrecontro Control Control Control Control Control Control Contr

of Technology, Management & Gramothan Approved by AICTE, Ministry of HRD, Government of India Recognized by UGC under Section 2(f) of the UGC Act, 1956 Affiliated to Rajasthan Technical University, Kota