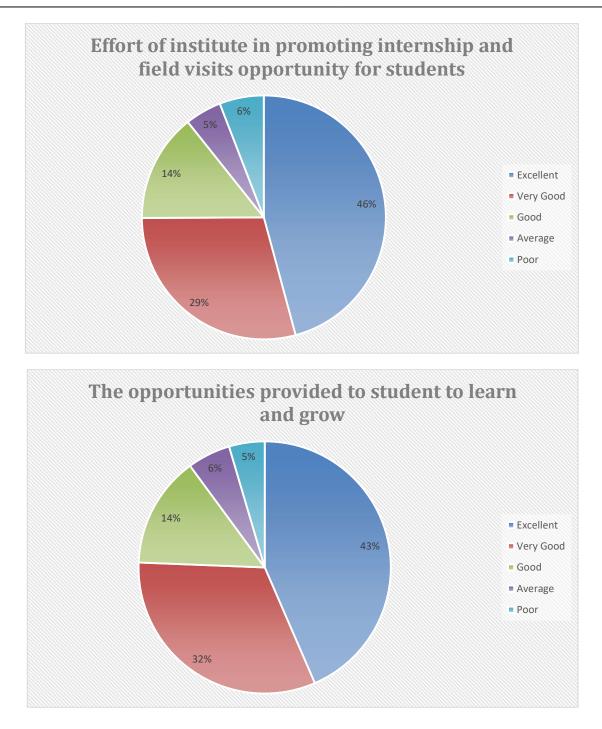

#### Student Feedback Analysis (2020-21)

#### **Total Student Participated in Feedback: 1719**

(a) Control (Control Control Control (Control Control Contrecontro Control Control Control Control Control Control Contr

of Technology, Management & Gramothan Approved by AICTE, Ministry of HRD, Government of India Recognized by UGC under Section 2(f) of the UGC Act, 1956 Affiliated to Rajasthan Technical University, Kota