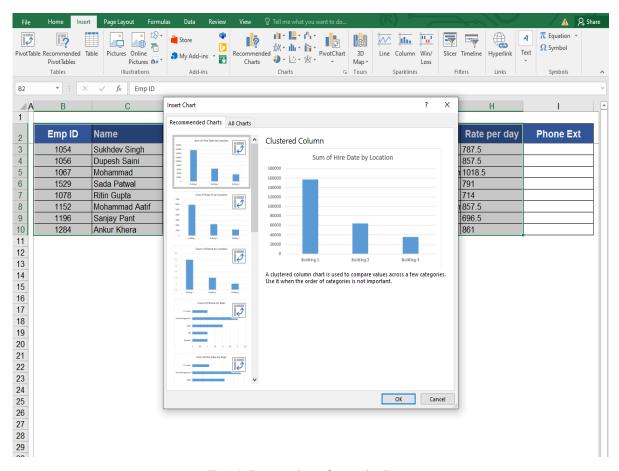

### Day 5: 03 November, 2023 (Friday)

- **PivotTables and Pivot Charts:** PivotTables and Pivot Charts for more in-depth data analysis.
- **Troubleshooting and Tips:** Share common troubleshooting techniques and tips for efficient Excel usage.
- Hands on Practice
- Valedictory Session (2 PM Onwards)