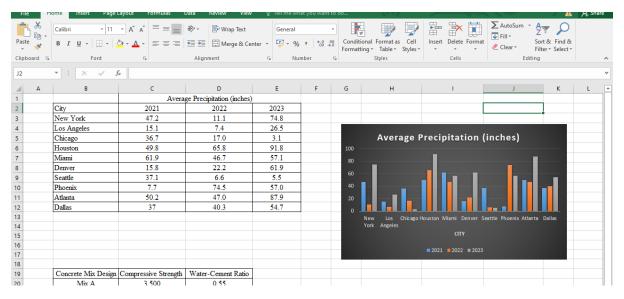

- **Data Visualization:** Data visualization, including choosing the right chart types and enhancing aesthetics.
- Use of ChatGPT in Excel.
- Hands on Practice