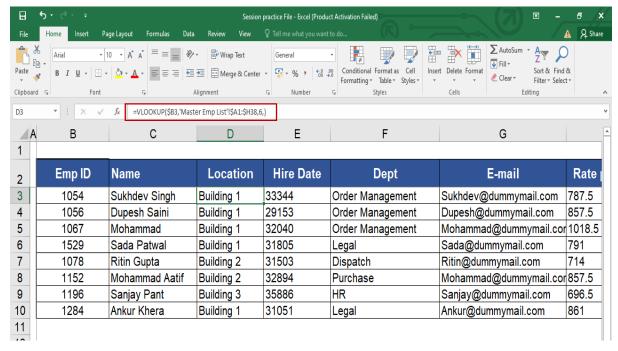

### **Day 2: 31 October, 2023 (Tuesday)**

- Basic Formulas: Essential formulas such as IF, VLOOKUP, HLOOKUP, and CONCATENATE.
- Charts and Graphs: Various types of charts and graphs, especially those relevant to civil engineering, like bar charts, line graphs, and scatter plots.
- **Data Validation:** Data validation rules to ensure data accuracy.
- Hands on Practice