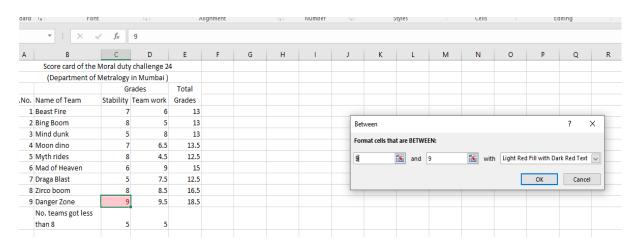

# Day 4: 02 November, 2023 (Thursday)

- Conditional Formatting: Conditional formatting rules to highlight specific data conditions.
- **Keyboard Shortcuts:** Essential keyboard shortcuts for efficient Excel usage.
- **Civil Engineering Applications:** Examples and exercises that relate to civil engineering projects, such as cost estimation, and project scheduling.
- Hands on Practice