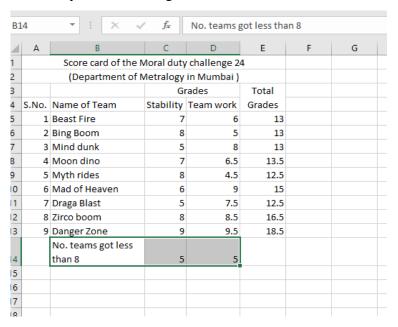

### Day 3: 01 November, 2023 (Wednesday)

- Working with Large Datasets: Show techniques for handling large datasets, including filtering, freezing panes, and using split screens.
- Advanced Functions: Advanced functions like INDEX-MATCH, SUMIFS, and COUNTIFS.
- **Data Analysis Tools:** Tools like Data Tables, Goal Seek, and Solver for advanced data analysis.

- **Data Visualization:** Data visualization, including choosing the right chart types and enhancing aesthetics.
- Use of ChatGPT in Excel.
- Hands on Practice