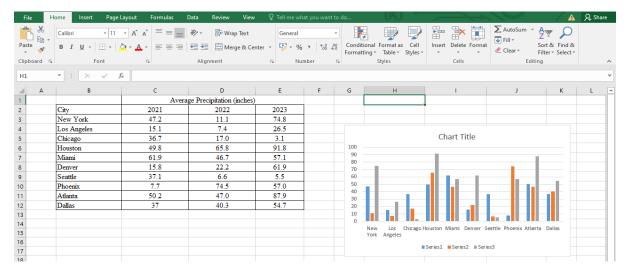

- **Data Visualization:** Data visualization, including choosing the right chart types and enhancing aesthetics.
- Use of ChatGPT in Excel.
- Hands on Practice