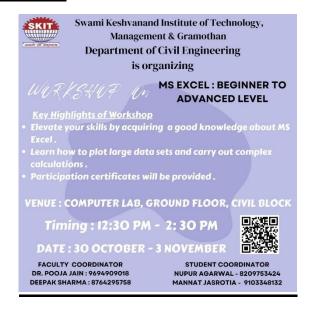

| yes, approved  Minutes Co. Transportation Engineering  Yes, approved  Minutes 128/7/23 | Jes                   | penter of a               | 2 April                                                                   | Total                | 229000             |

# **Brochure of the Event:**



# **Objective of the event with Schedule:**

The "MS Excel: Beginner to Advanced Level" workshop was conducted from October 30, 2023, to November 03, 2023, at our institution, with the aim of equipping students with essential skills in Microsoft Excel. The workshop was organized by Dr. Pooja Jain, Associate Professor, who served as the convener, and Deepak Sharma, Assistant Professor, who played the role of organizing secretary. The workshop drew participation from 40 enthusiastic students eager to enhance their proficiency in Excel.

### **Workshop Content:**

The workshop provided comprehensive coverage of Excel features and functionalities, progressing from basic to advanced levels. Over the course of five days, students were introduced to a wide array of Excel commands and tools. The