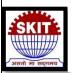

# **Brochure of the Event:**

# **Objective of the event with Schedule:**

The "MS Excel: Beginner to Advanced Level" workshop was conducted from October 30, 2023, to November 03, 2023, at our institution, with the aim of equipping students with essential skills in Microsoft Excel. The workshop was organized by Dr. Pooja Jain, Associate Professor, who served as the convener, and Deepak Sharma, Assistant Professor, who played the role of organizing secretary. The workshop drew participation from 40 enthusiastic students eager to enhance their proficiency in Excel.