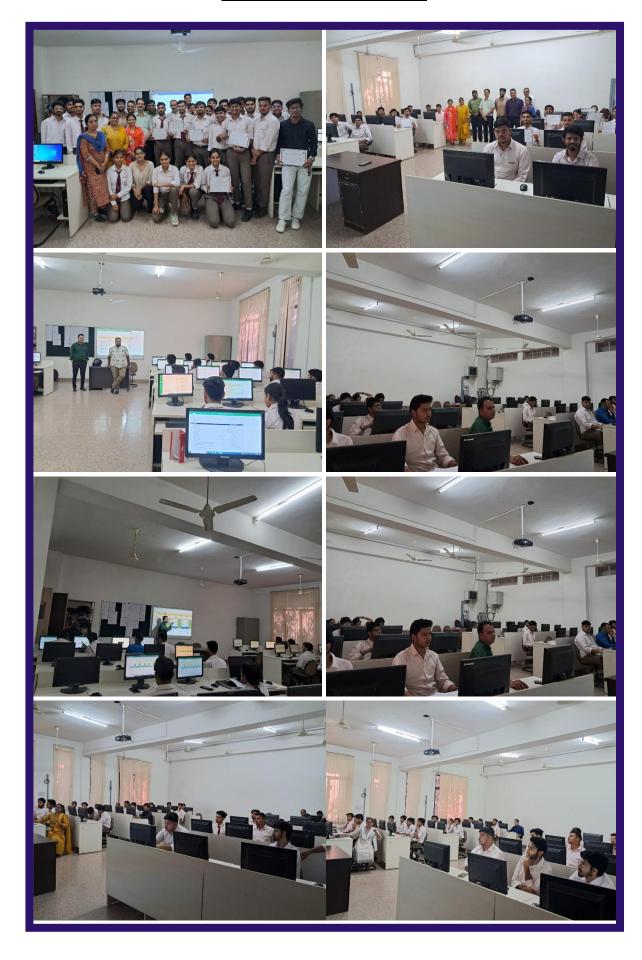

# **Certificate of the students**

Thirty participants successfully attended the workshop and received certificates, with two students obtaining workshop coordinator certificates for their exceptional contribution. The sample participation certificate as attendees and student coordinator certificate for the workshop is as follows: