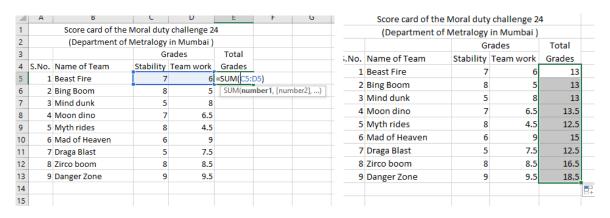

# **Day 1: 30 October, 2023 (Monday)**

- Familiar with MS Excel
- Basic Excel Functions: Fundamental functions like SUM, AVERAGE, COUNT, and MAX/MIN.
- **Data Entry and Formatting:** Input and format data effectively, including using cell formatting, data validation, and conditional formatting.
- Data Sorting and Filtering: Sort and filter data to analyze information effectively.
- Hands on Practice