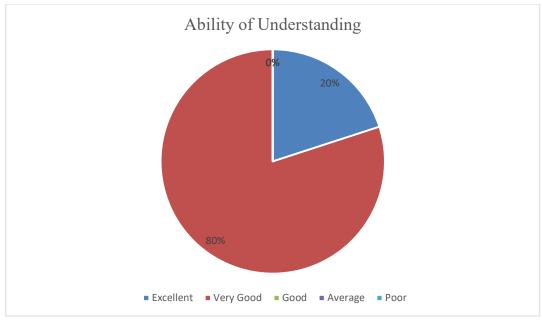

#### **Employer Feedback Analysis (2020-21)**

**Total Employer Participated in Feedback: 5** 