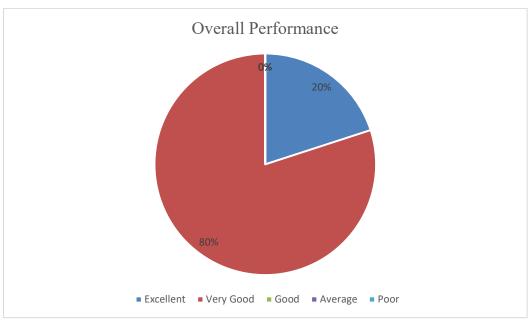

#### **Employer Feedback Analysis (2020-21)**

**Total Employer Participated in Feedback: 5** 