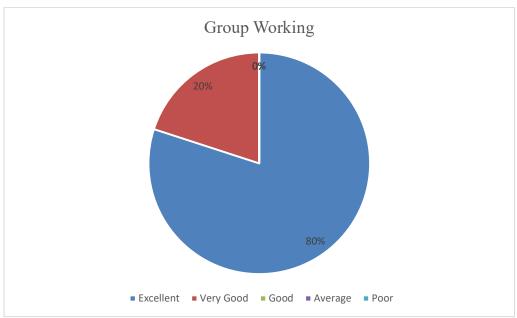

#### **Employer Feedback Analysis (2020-21)**

**Total Employer Participated in Feedback: 5** 