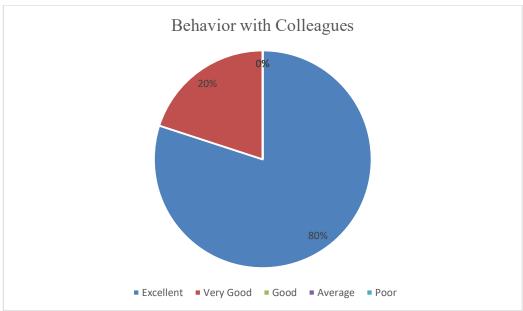

#### **Employer Feedback Analysis (2020-21)**

**Total Employer Participated in Feedback: 5** 