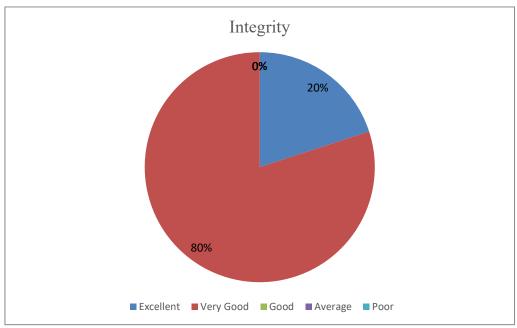

#### **Employer Feedback Analysis (2020-21)**

**Total Employer Participated in Feedback: 5** 