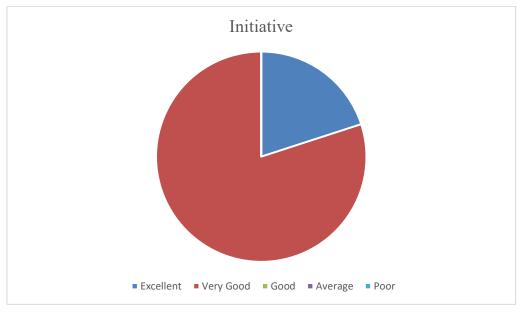

#### **Employer Feedback Analysis (2020-21)**

**Total Employer Participated in Feedback: 5** 