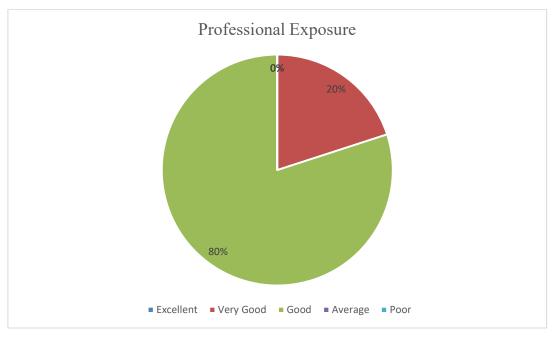

#### of Technology, Management & Gramothan

Approved by AICTE, Ministry of HRD, Government of India Recognized by UGC under Section 2(f) of the UGC Act, 1956 Affiliated to Rajasthan Technical University, Kota

#### **Employer Feedback Analysis (2020-21)**

**Total Employer Participated in Feedback: 5** 





#### of Technology, Management & Gramothan







#### of Technology, Management & Gramothan







#### of Technology, Management & Gramothan







## of Technology, Management & Gramothan Approved by AICTE, Ministry of HRD, Government of India







## of Technology, Management & Gramothan Approved by AICTE, Ministry of HRD, Government of India







## of Technology, Management & Gramothan Approved by AICTE, Ministry of HRD, Government of India







# of Technology, Management & Gramothan Approved by AICTE, Ministry of HRD, Government of India







## of Technology, Management & Gramothan Approved by AICTE, Ministry of HRD, Government of India







## of Technology, Management & Gramothan Approved by AICTE, Ministry of HRD, Government of India







# of Technology, Management & Gramothan Approved by AICTE, Ministry of HRD, Government of India