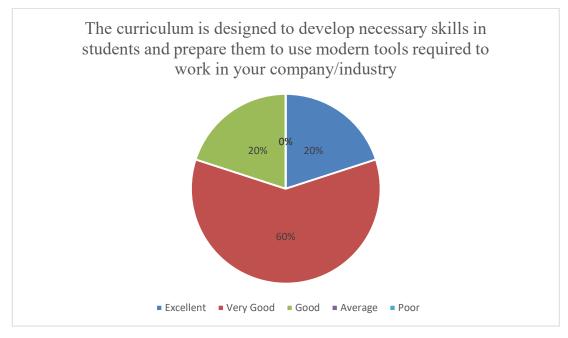

#### **Employer Feedback Analysis (2020-21)**

**Total Employer Participated in Feedback: 5** 