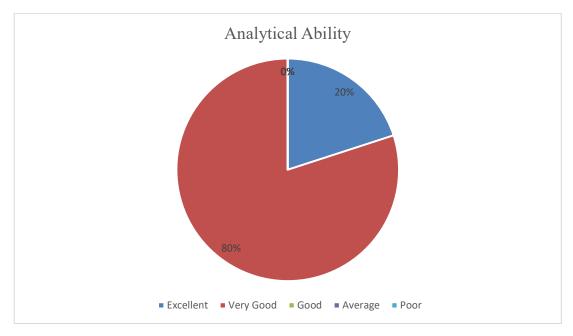

#### **Employer Feedback Analysis (2020-21)**

**Total Employer Participated in Feedback: 5** 