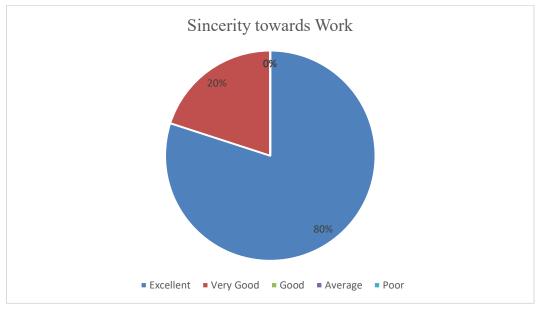

#### **Employer Feedback Analysis (2020-21)**

**Total Employer Participated in Feedback: 5** 