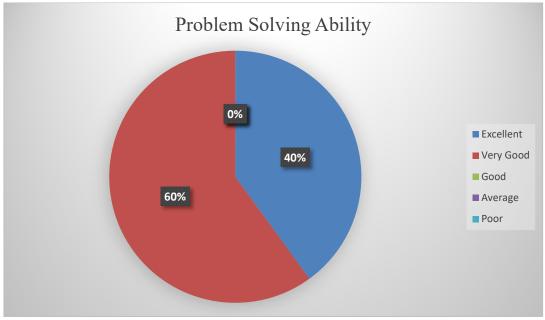

#### **Employer Feedback Analysis (2020-21)**

**Total Employer Participated in Feedback: 5** 