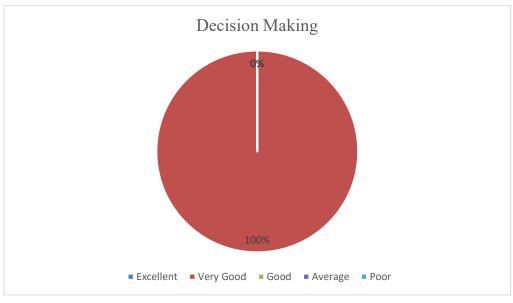

#### **Employer Feedback Analysis (2020-21)**

**Total Employer Participated in Feedback: 5** 