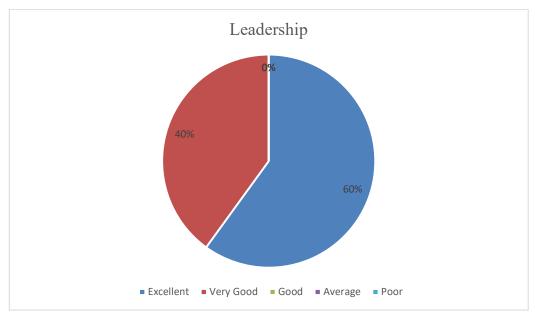

#### **Employer Feedback Analysis (2020-21)**

**Total Employer Participated in Feedback: 5** 