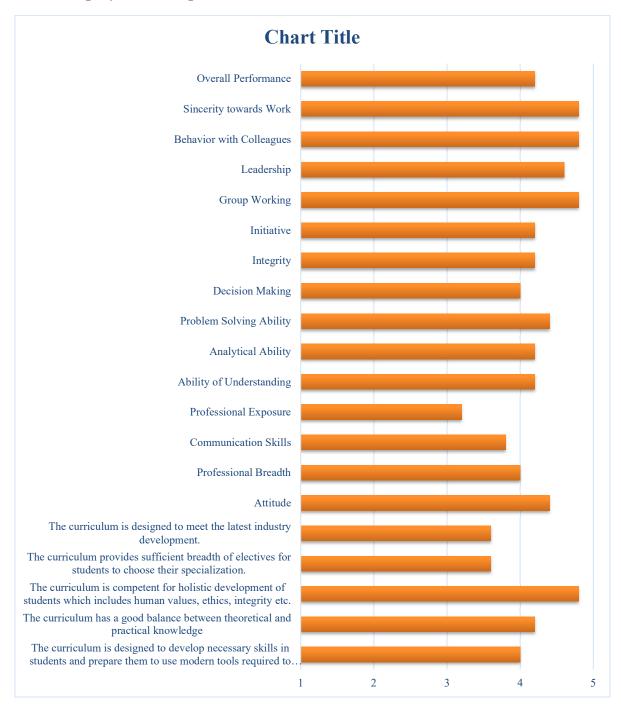

#### **Employer Feedback Analysis (2020-21)**

**Total Employer Participated in Feedback: 5** 