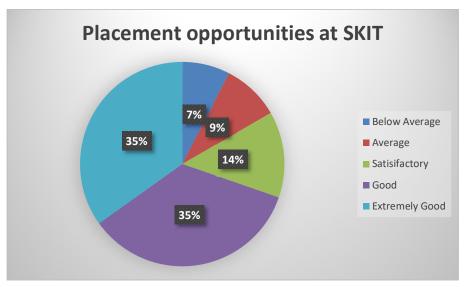

y AICTE, Ministry of HRD, Government of India Affiliated to Rajasthan Technical University, Kota

Alumni Feedback Analysis: 2019-20

No of Alumni Participated in Feedback Process: 66







# of Technology, Management & Gramothan Approved by AICTE, Ministry of HRD, Government of India

Affiliated to Rajasthan Technical University, Kota







#### of Technology, Management & Gramothan







#### of Technology, Management & Gramothan







## of Technology, Management & Gramothan Approved by AICTE, Ministry of HRD, Government of India

Affiliated to Rajasthan Technical University, Kota







#### of Technology, Management & Gramothan







# of Technology, Management & Gramothan Approved by AICTE, Ministry of HRD, Government of India

Affiliated to Rajasthan Technical University, Kota







# of Technology, Management & Gramothan Approved by AICTE, Ministry of HRD, Government of India