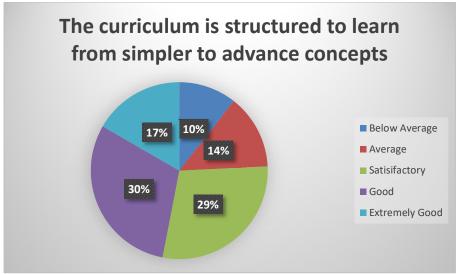

#### of Technology, Management & Gramothan

Approved by AICTE, Ministry of HRD, Government of India Affiliated to Rajasthan Technical University, Kota

Alumni Feedback Analysis: 2019-20

No of Alumni Participated in Feedback Process: 66







# of Technology, Management & Gramothan Approved by AICTE, Ministry of HRD, Government of India

Affiliated to Rajasthan Technical University, Kota







#### of Technology, Management & Gramothan







#### of Technology, Management & Gramothan







## of Technology, Management & Gramothan Approved by AICTE, Ministry of HRD, Government of India

Affiliated to Rajasthan Technical University, Kota







#### of Technology, Management & Gramothan







# of Technology, Management & Gramothan Approved by AICTE, Ministry of HRD, Government of India

Affiliated to Rajasthan Technical University, Kota







# of Technology, Management & Gramothan Approved by AICTE, Ministry of HRD, Government of India