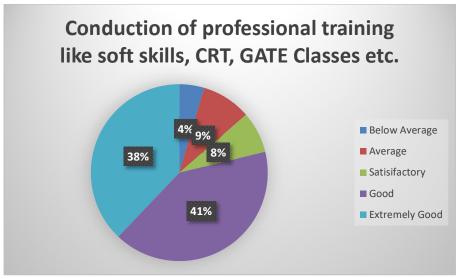

#### of Technology, Management & Gramothan

Approved by AICTE, Ministry of HRD, Government of India Affiliated to Rajasthan Technical University, Kota

Alumni Feedback Analysis: 2019-20

No of Alumni Participated in Feedback Process: 66







# of Technology, Management & Gramothan Approved by AICTE, Ministry of HRD, Government of India

Affiliated to Rajasthan Technical University, Kota







#### of Technology, Management & Gramothan







#### of Technology, Management & Gramothan







## of Technology, Management & Gramothan Approved by AICTE, Ministry of HRD, Government of India

Affiliated to Rajasthan Technical University, Kota







#### of Technology, Management & Gramothan







# of Technology, Management & Gramothan Approved by AICTE, Ministry of HRD, Government of India

Affiliated to Rajasthan Technical University, Kota







# of Technology, Management & Gramothan Approved by AICTE, Ministry of HRD, Government of India