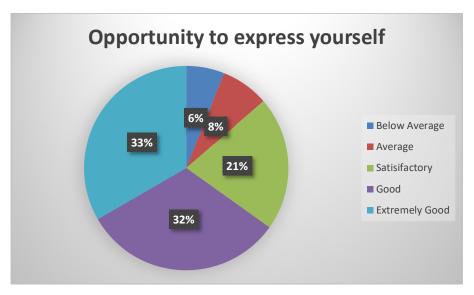

#### of Technology, Management & Gramothan

Approved by AICTE, Ministry of HRD, Government of India Affiliated to Rajasthan Technical University, Kota

Alumni Feedback Analysis: 2019-20

No of Alumni Participated in Feedback Process: 66







# of Technology, Management & Gramothan Approved by AICTE, Ministry of HRD, Government of India

Affiliated to Rajasthan Technical University, Kota







#### of Technology, Management & Gramothan







#### of Technology, Management & Gramothan







## of Technology, Management & Gramothan Approved by AICTE, Ministry of HRD, Government of India

Affiliated to Rajasthan Technical University, Kota







#### of Technology, Management & Gramothan







# of Technology, Management & Gramothan Approved by AICTE, Ministry of HRD, Government of India

Affiliated to Rajasthan Technical University, Kota







# of Technology, Management & Gramothan Approved by AICTE, Ministry of HRD, Government of India