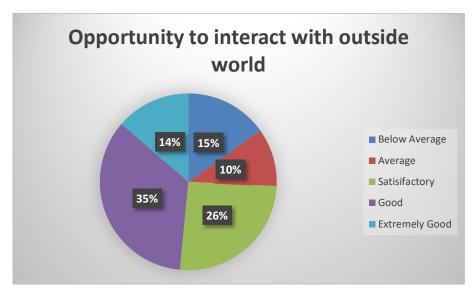

#### of Technology, Management & Gramothan

Approved by AICTE, Ministry of HRD, Government of India Affiliated to Rajasthan Technical University, Kota

Alumni Feedback Analysis: 2019-20

No of Alumni Participated in Feedback Process: 66







# of Technology, Management & Gramothan Approved by AICTE, Ministry of HRD, Government of India

Affiliated to Rajasthan Technical University, Kota







#### of Technology, Management & Gramothan







#### of Technology, Management & Gramothan







## of Technology, Management & Gramothan Approved by AICTE, Ministry of HRD, Government of India

Affiliated to Rajasthan Technical University, Kota







#### of Technology, Management & Gramothan







# of Technology, Management & Gramothan Approved by AICTE, Ministry of HRD, Government of India

Affiliated to Rajasthan Technical University, Kota







# of Technology, Management & Gramothan Approved by AICTE, Ministry of HRD, Government of India