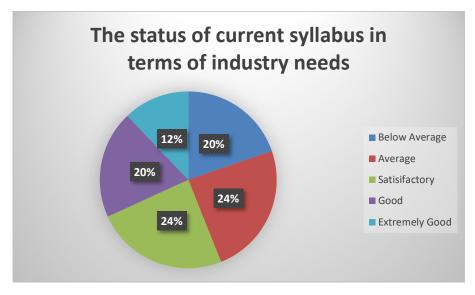

#### of Technology, Management & Gramothan

Approved by AICTE, Ministry of HRD, Government of India Affiliated to Rajasthan Technical University, Kota

Alumni Feedback Analysis: 2019-20

No of Alumni Participated in Feedback Process: 66







# of Technology, Management & Gramothan Approved by AICTE, Ministry of HRD, Government of India

Affiliated to Rajasthan Technical University, Kota







#### of Technology, Management & Gramothan







#### of Technology, Management & Gramothan







## of Technology, Management & Gramothan Approved by AICTE, Ministry of HRD, Government of India

Affiliated to Rajasthan Technical University, Kota







#### of Technology, Management & Gramothan







# of Technology, Management & Gramothan Approved by AICTE, Ministry of HRD, Government of India

Affiliated to Rajasthan Technical University, Kota







# of Technology, Management & Gramothan Approved by AICTE, Ministry of HRD, Government of India