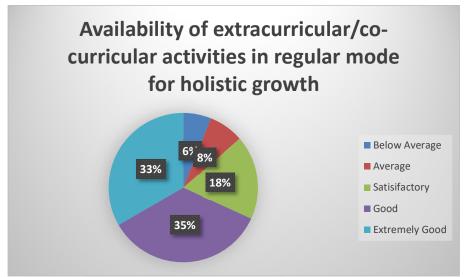

#### of Technology, Management & Gramothan

Approved by AICTE, Ministry of HRD, Government of India Affiliated to Rajasthan Technical University, Kota

Alumni Feedback Analysis: 2019-20

No of Alumni Participated in Feedback Process: 66







# of Technology, Management & Gramothan Approved by AICTE, Ministry of HRD, Government of India

Affiliated to Rajasthan Technical University, Kota







#### of Technology, Management & Gramothan







#### of Technology, Management & Gramothan







## of Technology, Management & Gramothan Approved by AICTE, Ministry of HRD, Government of India

Affiliated to Rajasthan Technical University, Kota







#### of Technology, Management & Gramothan







# of Technology, Management & Gramothan Approved by AICTE, Ministry of HRD, Government of India

Affiliated to Rajasthan Technical University, Kota







# of Technology, Management & Gramothan Approved by AICTE, Ministry of HRD, Government of India