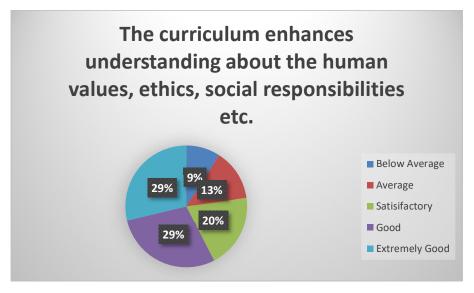

#### of Technology, Management & Gramothan

Approved by AICTE, Ministry of HRD, Government of India Affiliated to Rajasthan Technical University, Kota

Alumni Feedback Analysis: 2019-20

No of Alumni Participated in Feedback Process: 66







# of Technology, Management & Gramothan Approved by AICTE, Ministry of HRD, Government of India

Affiliated to Rajasthan Technical University, Kota







#### of Technology, Management & Gramothan







#### of Technology, Management & Gramothan







## of Technology, Management & Gramothan Approved by AICTE, Ministry of HRD, Government of India

Affiliated to Rajasthan Technical University, Kota







#### of Technology, Management & Gramothan







# of Technology, Management & Gramothan Approved by AICTE, Ministry of HRD, Government of India

Affiliated to Rajasthan Technical University, Kota







# of Technology, Management & Gramothan Approved by AICTE, Ministry of HRD, Government of India