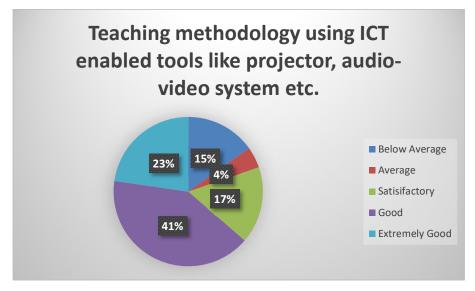

#### of Technology, Management & Gramothan

Approved by AICTE, Ministry of HRD, Government of India Affiliated to Rajasthan Technical University, Kota

Alumni Feedback Analysis: 2019-20

No of Alumni Participated in Feedback Process: 66







# of Technology, Management & Gramothan Approved by AICTE, Ministry of HRD, Government of India

Affiliated to Rajasthan Technical University, Kota







#### of Technology, Management & Gramothan







#### of Technology, Management & Gramothan







## of Technology, Management & Gramothan Approved by AICTE, Ministry of HRD, Government of India

Affiliated to Rajasthan Technical University, Kota







#### of Technology, Management & Gramothan







# of Technology, Management & Gramothan Approved by AICTE, Ministry of HRD, Government of India

Affiliated to Rajasthan Technical University, Kota







# of Technology, Management & Gramothan Approved by AICTE, Ministry of HRD, Government of India