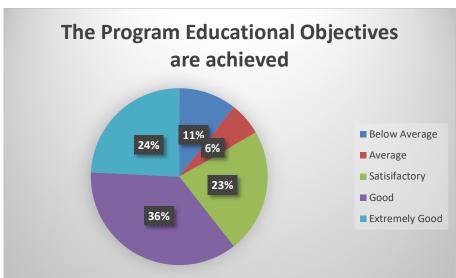

#### of Technology, Management & Gramothan

Approved by AICTE, Ministry of HRD, Government of India Affiliated to Rajasthan Technical University, Kota

Alumni Feedback Analysis: 2019-20

No of Alumni Participated in Feedback Process: 66