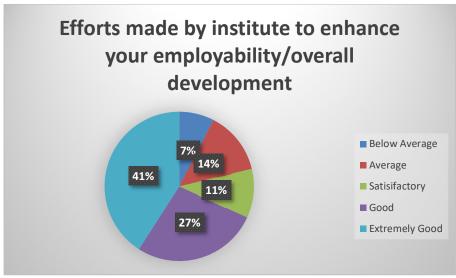

#### of Technology, Management & Gramothan

Approved by AICTE, Ministry of HRD, Government of India Affiliated to Rajasthan Technical University, Kota

Alumni Feedback Analysis: 2019-20

No of Alumni Participated in Feedback Process: 66







# of Technology, Management & Gramothan Approved by AICTE, Ministry of HRD, Government of India

Affiliated to Rajasthan Technical University, Kota







#### of Technology, Management & Gramothan







#### of Technology, Management & Gramothan







## of Technology, Management & Gramothan Approved by AICTE, Ministry of HRD, Government of India

Affiliated to Rajasthan Technical University, Kota







#### of Technology, Management & Gramothan







# of Technology, Management & Gramothan Approved by AICTE, Ministry of HRD, Government of India

Affiliated to Rajasthan Technical University, Kota







# of Technology, Management & Gramothan Approved by AICTE, Ministry of HRD, Government of India