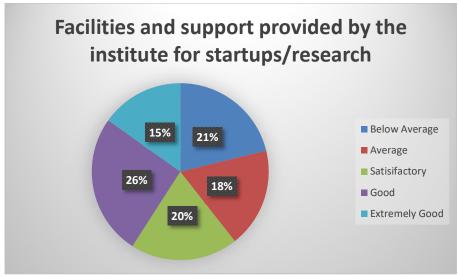

#### of Technology, Management & Gramothan

Approved by AICTE, Ministry of HRD, Government of India Affiliated to Rajasthan Technical University, Kota

Alumni Feedback Analysis: 2019-20

No of Alumni Participated in Feedback Process: 66







# of Technology, Management & Gramothan Approved by AICTE, Ministry of HRD, Government of India

Affiliated to Rajasthan Technical University, Kota







#### of Technology, Management & Gramothan







#### of Technology, Management & Gramothan







## of Technology, Management & Gramothan Approved by AICTE, Ministry of HRD, Government of India

Affiliated to Rajasthan Technical University, Kota







#### of Technology, Management & Gramothan







# of Technology, Management & Gramothan Approved by AICTE, Ministry of HRD, Government of India

Affiliated to Rajasthan Technical University, Kota







# of Technology, Management & Gramothan Approved by AICTE, Ministry of HRD, Government of India