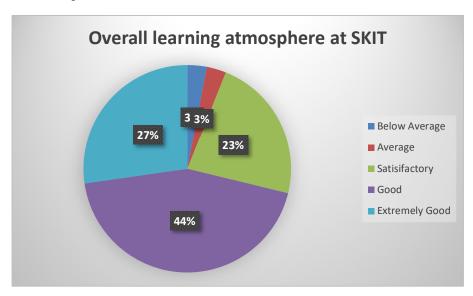

#### of Technology, Management & Gramothan

Approved by AICTE, Ministry of HRD, Government of India Affiliated to Rajasthan Technical University, Kota

Alumni Feedback Analysis: 2019-20

No of Alumni Participated in Feedback Process: 66







# of Technology, Management & Gramothan Approved by AICTE, Ministry of HRD, Government of India

Affiliated to Rajasthan Technical University, Kota







#### of Technology, Management & Gramothan







#### of Technology, Management & Gramothan







## of Technology, Management & Gramothan Approved by AICTE, Ministry of HRD, Government of India

Affiliated to Rajasthan Technical University, Kota







#### of Technology, Management & Gramothan







# of Technology, Management & Gramothan Approved by AICTE, Ministry of HRD, Government of India

Affiliated to Rajasthan Technical University, Kota







# of Technology, Management & Gramothan Approved by AICTE, Ministry of HRD, Government of India