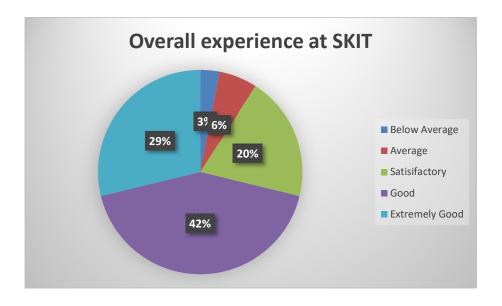

#### of Technology, Management & Gramothan

Approved by AICTE, Ministry of HRD, Government of India Affiliated to Rajasthan Technical University, Kota

Alumni Feedback Analysis: 2019-20

No of Alumni Participated in Feedback Process: 66