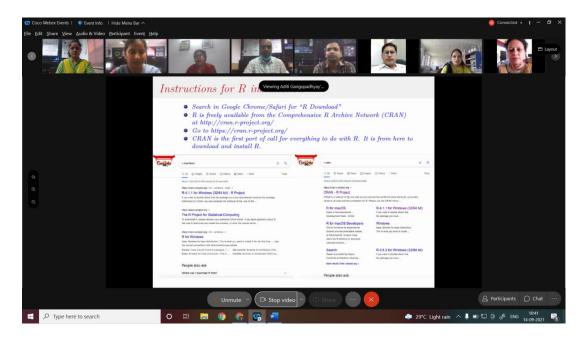

# **SESSION 1: (13/09/2021)**

In this session Dr. Ajit Kumar delivered his talk on SAGEMATH for teaching and research. He deliberated how to use the software SAGEMATH for Algebraic operations, number theory, finding Maxima Minima, Taylor series expansion of Transcendental functions and use of numerical methods for finding roots of given expression and several other concepts which are indeed thought-provoking. He motivated the audience by its importance and potential for applications in certain problems in number theory, numerical analysis, and other fields of Applied Mathematics.