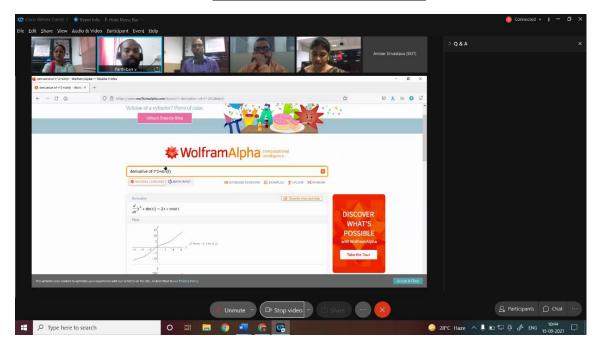

## SESSION 3 (15/09/2021)

Third day Dr. Parthiban Venugopal Assistant Professor VIT, University Chennai was the invited guest and speaker of the session. He has outlined the introduction of the software Geogebra where many demonstrations can be created to explain various computations using Wolfram Alpha Computational Intelligence tool. He has explained the application platforms of the software for technology based learning involving distinct concepts of mathematics like Differentiation, Integration techniques; Solution of Ordinary, Partial Differential Equations, Computing Eigen values, Eigenvectors, Taylor's series expansion transcendental functions etc. He has explained almost all features of the software for smooth working within the appropriate syntax of Geogebra by introducing several commands available. He has guided to give the graphical representations of the function within a single click, drawing asymptotes, determining curvature, radius of curvature, osculating circle. Finally at the end of the lecture guidance to download Geogebra Classic Manual was given to collect resources for working in Geogebra Syntax including 3-D graphics. The session was moderated by Dr. Shalini Shekhawat (Assistant Professor, Department of Mathematics, SKIT) and Ms. Surbhi Sharma (Assistant Professor, Department of Mathematics, SKIT) extended vote of thanks to the speaker and participants.